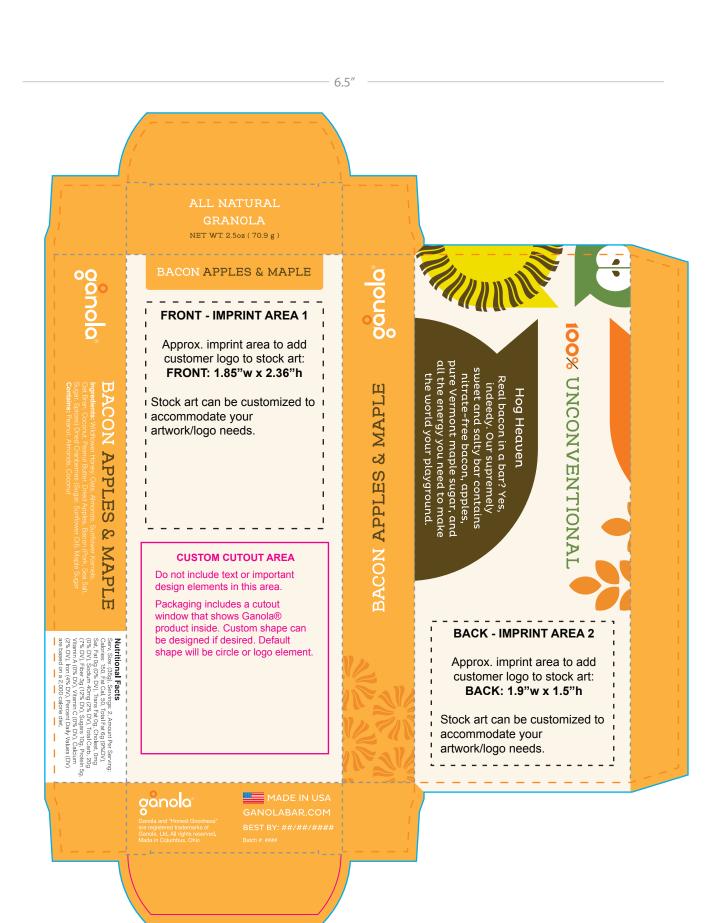

# GANOLA® PACKAGE TEMPLATE

## FLAVOR - BACON APPLES & MAPLE

## NOTE:

- Art and info shown on front panel is optional stock art.
- Entire front and back panels can be used to create customized are if desired. Front and back panel dimensions are 2.25" x 5.5".
- Info on side panels is required, however background color can be changed.

### Bleed Line (6.7"w x 8.45"h)

All background artwork should extend to this line (0.1" outside the Die Line)

# - - Die Line (6.5"w x 8.25"h)

Visual Portion of what will show in Ganola® packaging.

### **Fold Lines**

Shows where packaging will be folded.

#### **Custom Cutout Area**

Custom shaped window can be created in this area.

## **COMMENTS:**

All raster-based artwork should be at least 300 dpi. When sending vector artwork (Adobe Illustrator, Corel Draw, Macromedia Freehand) please convert all type to paths or outlines or include the printer and screen font files.