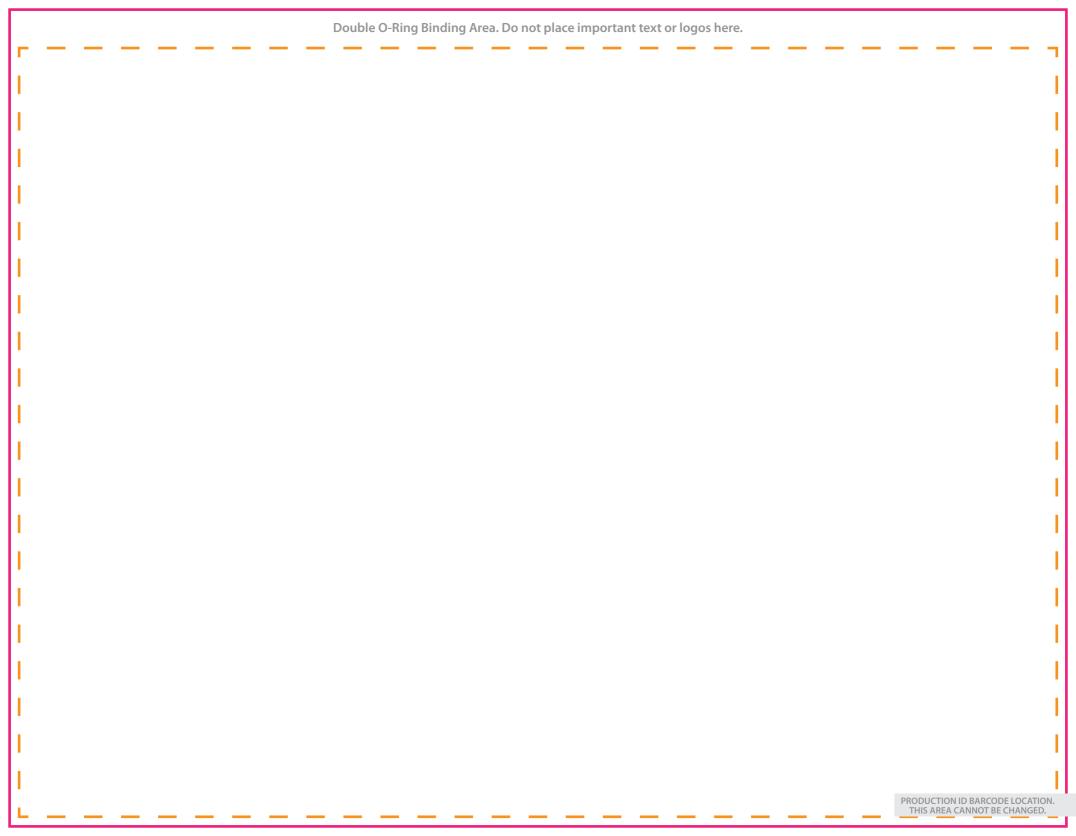

## Wall Calendar Custom Cover Template

Bleed  $(8.7" \times 11.2")$  - Extend background artwork to edge of document Trim  $(8.5" \times 11")$  - Product will be cut to these dimensions Safe  $(8" \times 10.8")$  - Keep important text and logos inside this area