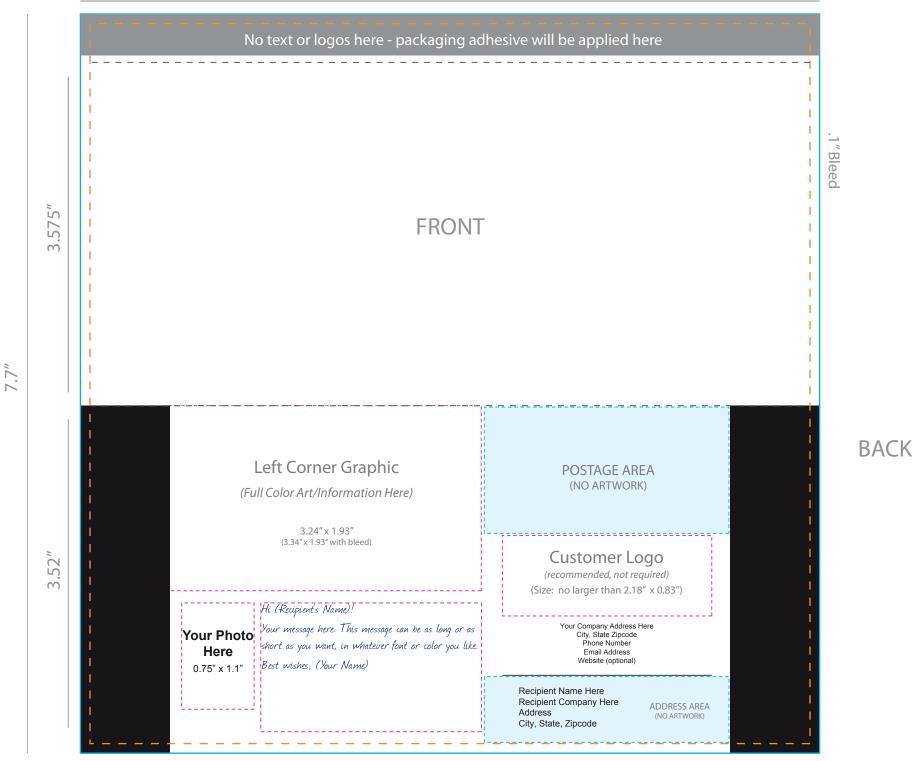

# Presentation/Mailable Tube (7.5"w)

# **COMMENTS:**

All raster-based artwork should be at least 300 dpi. When sending vector artwork (Adobe Illustrator, Corel Draw, Macromedia Freehand) please convert all type to paths or outlines or include the printer and screen font files.

## Bleed Line (7.7"w x 7.7"h)

All background artwork should extend to this line (0.1" outside the Die Line)

#### - - Die Line (7.5"w x 7.5"h)

Visual Portion of what will show in chewing gum packaging.

### ---- Fold Lines

Shows where packaging will be folded.

7.7"

.1" Bleed

\*For mailable configuration, unhide the "Mailable" layer in your design application.