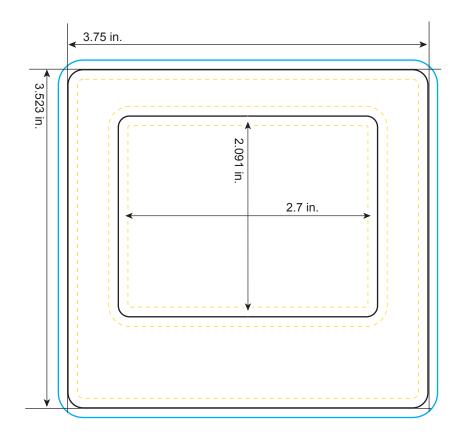

## **#1526** World Frame All dimensions are actual size.

## STOCK ART

**Bleed Line** All background artwork should extend to this line (0.1" outside the Die Line)

**Die Line** Actual Magnet Shape

## Imprint Area

All important text/logos/info need to stay inside this line (0.1" inside of the Die Line)