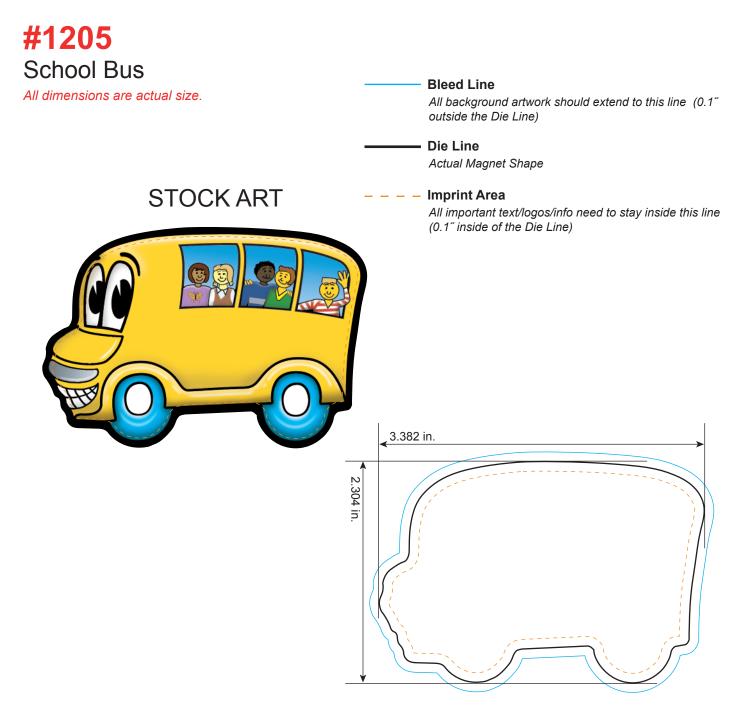

## **COMMENTS:**

All raster-based artwork (JPEG, TIFF, EPS, PSD, etc.) should be at least 300 dpi. When sending vector artwork (Adobe Illustrator preferred when possible) please convert all type to paths or outlines or include the printer and screen font files.

## FACTS:

Yellow school buses are a great American success story with a safety record that is unequaled in the transportation industry. Consider these comparisons per 100,000 passenger miles:

| Passenger cars     | 0.94 deaths |
|--------------------|-------------|
| Scheduled airlines | 0.06 deaths |
| Passenger trains   | 0.04 deaths |
| School buses       | 0.01 deaths |

(School Bus Information Council)