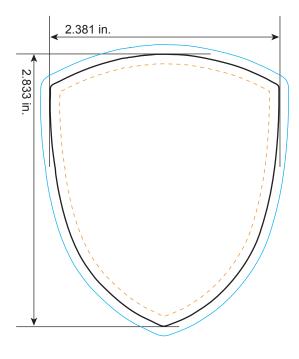

### Bleed Line

All background artwork should extend to this line (0.1" outside the Die Line)

Die Line

Actual Magnet Shape

#### – – Imprint Area

All important text/logos/info need to stay inside this line (0.1" inside of the Die Line)