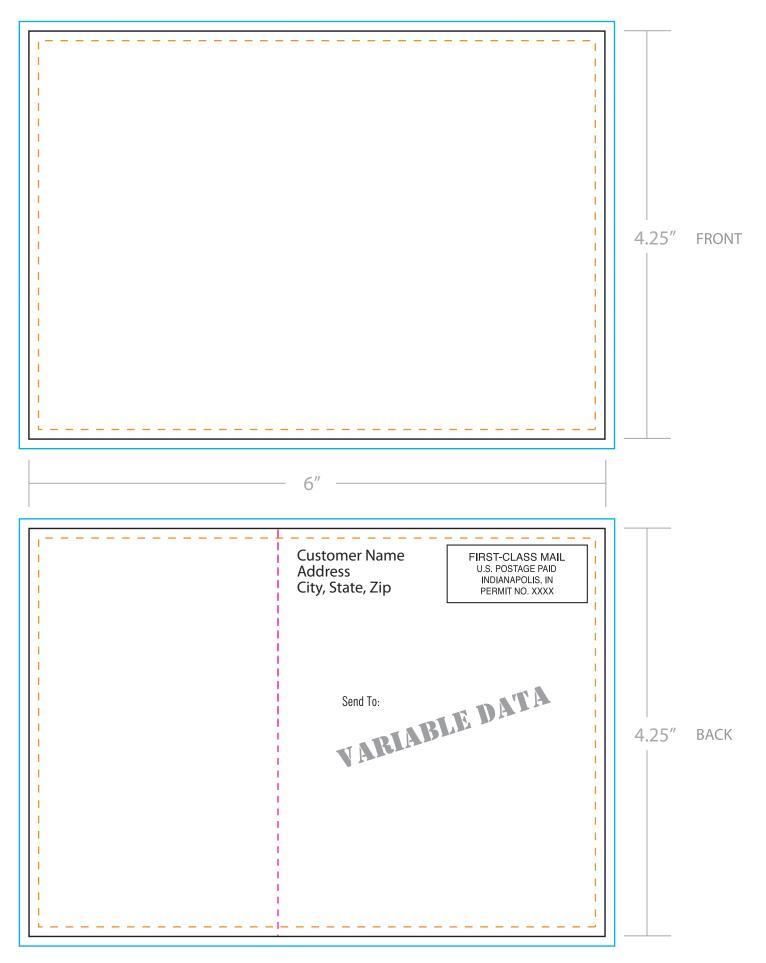

## Power Postcard 4.25" x 6"

## Bleed Line

All background artwork should extend to this line (0.1" outside the Die Line)

Die Line

Actual Shape

## - - Imprint Area

All important text/logos/info need to stay inside this line (0.1" inside of the Die Line)

 – – – Line showing separation between art & postal address side
It would be best if primary art work does not cross over this line (except for light background colors)